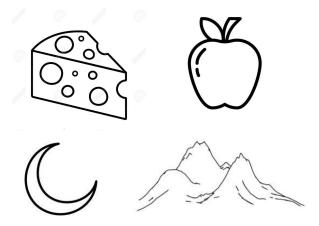

- a) a \_ \_ le
- b) m \_ \_ n
- c) hi \_ \_
- d) ch \_ \_ se

NATIONAL SCHOOL

12) Observe the image given below and answer the following questions

- A) This family has come to enjoy a \_\_\_\_\_.( picnic, wedding)
- B) Amy is picking up \_\_\_\_\_ ( flowers / rubbish) from the ground.
- C) Daddy and Nihal are playing \_\_\_\_\_.
- D) Mom is serving food to \_\_\_\_\_.
- E) Varun is sitting with his \_\_\_\_\_ and enjoying the scenery.