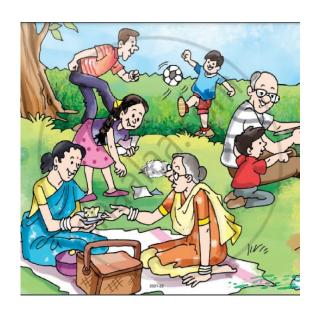

- a) a \_ \_ le
- b) m \_ \_ n
- c) hi \_ \_
- d) ch \_ \_ se

NATIONAL SCHOOL

12) Observe the image given below and answer the following questions

- A) This family has come to enjoy a \_\_\_\_\_.( picnic, wedding)
- B) Amy is picking up \_\_\_\_\_ ( flowers / rubbish) from the ground.
- C) Daddy and Nihal are playing \_\_\_\_\_.
- D) Mom is serving food to \_\_\_\_\_.
- E) Varun is sitting with his \_\_\_\_\_ and enjoying the scenery.